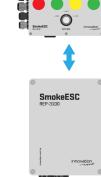

# **Device destription**

REP-3100 allows you to double the range of the communication bus networking CAB-3000 and RCP-3100 devices while maintaining full galvanic separation. Thanks to the REP-3100, communication cables can be routed anywhere regardless of the distance.

#### Signal regeneration

REP-3100 allows you to fully regenerate the bus signal and double its range. It is possible to use several repeaters in one bus.