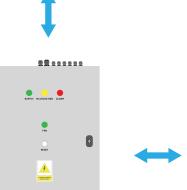

# **Device destription**

REP-3100 allows you to double the range of the communication bus networking CAB-3000 and RCP-3100 devices while maintaining full galvanic separation. Thanks to the REP-3100, communication cables can be routed anywhere regardless of the distance.

#### Signal regeneration

REP-3100 allows you to fully regenerate the bus signal and double its range. It is possible to use several repeaters in one bus.