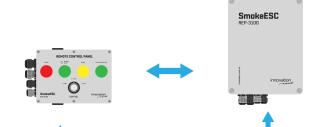

# **Device destription**

REP-3100 allows you to double the range of the communication bus networking CAB-3000 and RCP-3100 devices while maintaining full galvanic separation. Thanks to the REP-3100, communication cables can be routed anywhere regardless of the distance.

#### Signal regeneration

REP-3100 allows you to fully regenerate the bus signal and double its range. It is possible to use several repeaters in one bus.